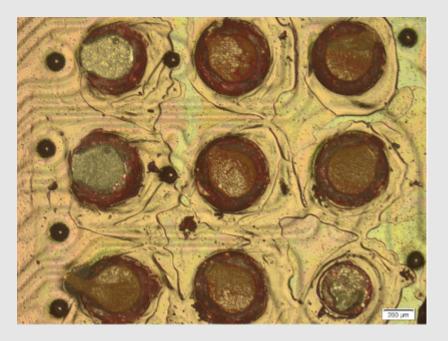

SEM/EDX/Optical Microscope Applications

Reliability Engineering Group Cascade Engineering Services, Inc. 6640 185th Ave NE Redmond WA 98052 (425) 895-8617 x 564

www.cascade-eng.com



## Example Defects Captured from SEM Imaging



Connector Pin Cracking from Mechanical Overstress Tests



BGA Lead Free Solder Joint Delamination from Mechanical Bend Test



Solder Joint Overstress Fracture from Mechanical Bend Tests



Surface contamination in gold plated PCB board



### EDX Analysis of Ni / Au Plated PCBA





Connector Pin Cracking from Mechanical Overstress Tests





# Dye and Pry Analysis of CPU from a Motherboard

#### **Equipment Used**

• Optical Microscope with EFI (3D Stitching) Capability



Image Focus: bottom edge i.e PCBA



Image Focus: top edge i.e fractured joint top



Composite Extended Focal Image; Good Focus for both top and bottom edges enabling better failure analysis