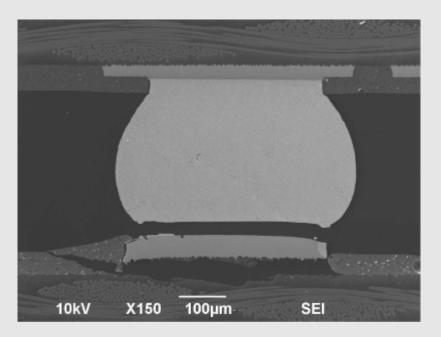

## Example Defects Captured from SEM Imaging

Connector Pin Cracking from Mechanical Overstress Tests

BGA Lead Free Solder Joint Delamination from Mechanical Bend Test

Solder Joint Overstress Fracture from Mechanical Bend Tests