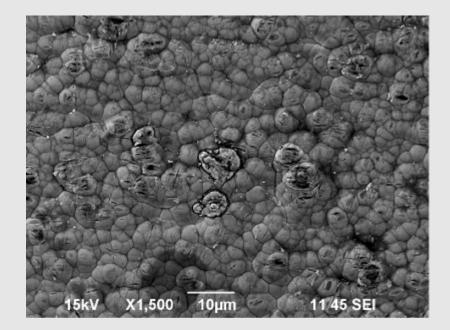

Surface contamination in gold plated PCB board

### EDX Analysis of Ni / Au Plated PCBA

Connector Pin Cracking from Mechanical Overstress Tests