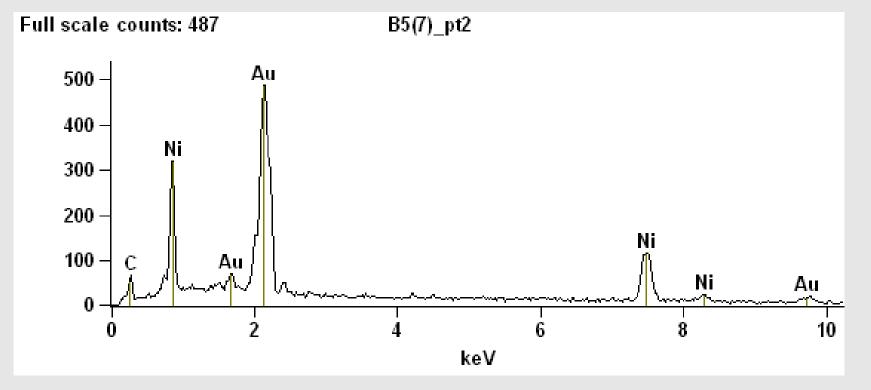

### EDX Analysis of Ni / Au Plated PCBA

Connector Pin Cracking from Mechanical Overstress Tests