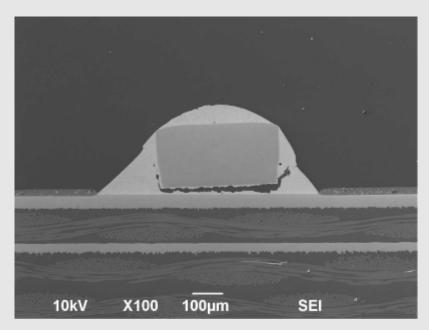

## Example Defects Captured from SEM Imaging

Connector Pin Cracking from Mechanical Overstress Tests

BGA Lead Free Solder Joint Delamination from Mechanical Bend Test

Solder Joint Overstress Fracture from Mechanical Bend Tests