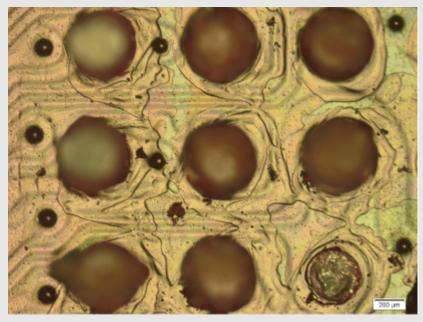

# SEM/EDX/Optical Microscope Applications

Reliability Engineering Group Cascade Engineering Services, Inc. 6640 185th Ave NE Redmond WA 98052 (425) 895-8617 x 564

www.cascade-eng.com



## Example Defects Captured from SEM Imaging



Connector Pin Cracking from Mechanical Overstress Tests



BGA Lead Free Solder Joint Delamination from Mechanical Bend Test



Solder Joint Overstress Fracture from Mechanical Bend Tests



Surface contamination in gold plated PCB board



### EDX Analysis of Ni / Au Plated PCBA





Connector Pin Cracking from Mechanical Overstress Tests





# Dye and Pry Analysis of CPU from a Motherboard

#### **Equipment Used**

• Optical Microscope with EFI (3D Stitching) Capability



Image Focus: bottom edge i.e PCBA



Image Focus: top edge i.e fractured joint top



Composite Extended Focal Image; Good Focus for both top and bottom edges enabling better failure analysis