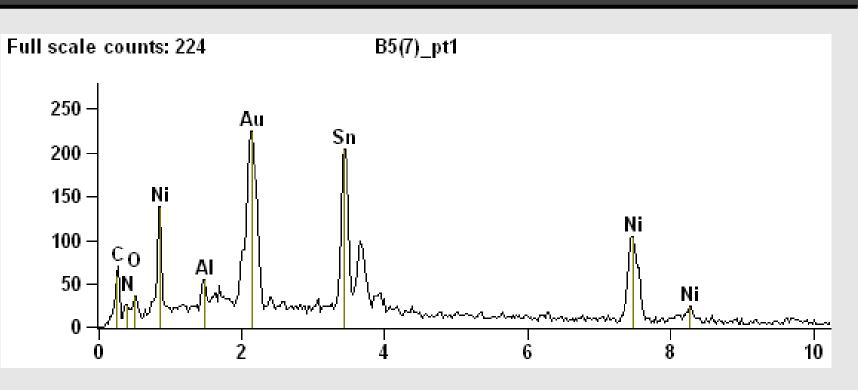

### EDX Analysis of Ni / Au Plated PCBA

Connector Pin Cracking from Mechanical Overstress Tests