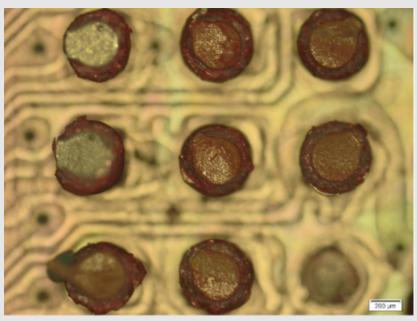

# SEM/EDX/Optical Microscope Applications

Reliability Engineering Group Cascade Engineering Services, Inc. 6640 185th Ave NE Redmond WA 98052 (425) 895-8617 x 564

www.cascade-eng.com



## Example Defects Captured from SEM Imaging



Connector Pin Cracking from Mechanical Overstress Tests



BGA Lead Free Solder Joint Delamination from Mechanical Bend Test



Solder Joint Overstress Fracture from Mechanical Bend Tests



Surface contamination in gold plated PCB board



### EDX Analysis of Ni / Au Plated PCBA





Connector Pin Cracking from Mechanical Overstress Tests





# Dye and Pry Analysis of CPU from a Motherboard

#### **Equipment Used**

• Optical Microscope with EFI (3D Stitching) Capability



Image Focus: bottom edge i.e PCBA



Image Focus: top edge i.e fractured joint top



Composite Extended Focal Image; Good Focus for both top and bottom edges enabling better failure analysis